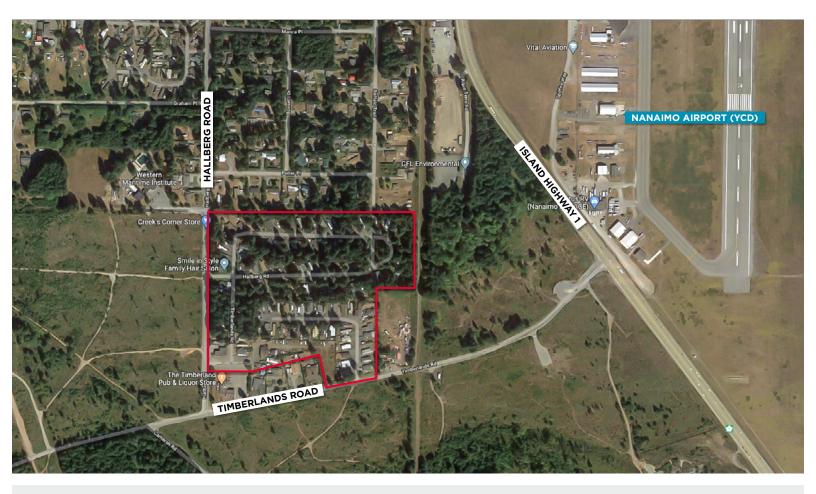

### THE OPPORTUNITY

Cushman & Wakefield ULC is pleased to present to the market the opportunity to acquire Timberland Mobile Home Park, located at 3660 Hallberg Road, in the Cassidy region of Ladysmith, BC.

Improved on a 23.48 acre lot, Timberland Mobile Home Park consists of 142 mobile home sites, a two storey wood-frame mixeduse building and a large workshop on the south east corner of the property. All pads are serviced with well water, shared septic tanks, and individually metered hydro. The two storey, mixed-use building contains two fully-leased commercial units and two, four-bedroom suites on the upper floor. Privately owned and managed, the property is a well-cared for community that offers a forested, family-friendly setting with nicely cared for homes.

### LOCATION

- 16km south of Nanaimo
- Immediate access to the Trans-Canada Highway which links to the rest of Vancouver Island
- Nanaimo Airport (YCD) is 2 km east of the Subject Property
- Duke Point and Departure Bay Ferries are a short 15 25 minute drive North
- Steps to the local pub, Timberland Pub and Liquor Store
- Nearby recreational facilities include Cottonwood Golf Course and WildPlay Elements Aerial Park