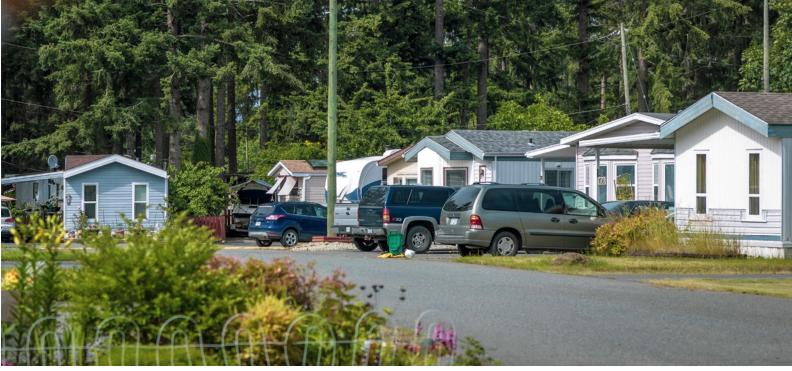

Improved on a 23.48 acre lot, Timberland Mobile Home Park consists of 142 mobile home sites, a two storey wood-frame mixeduse building and a large workshop on the south east corner of the property. All pads are serviced with well water, shared septic tanks, and individually metered hydro. The two storey, mixed-use building contains two fully-leased commercial units and two, four-bedroom suites on the upper floor. Privately owned and managed, the property is a well-cared for community that offers a forested, family-friendly setting with nicely cared for homes.