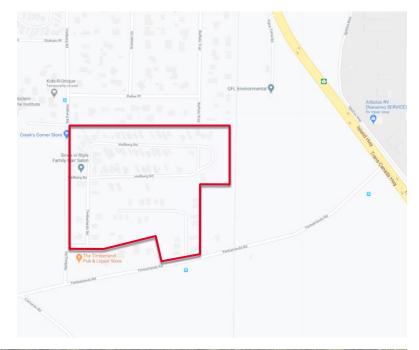

### THE OPPORTUNITY

Cushman & Wakefield ULC is pleased to present to the market the opportunity to acquire Timberland Mobile Home Park, located at 3660 Hallberg Road, in the Cassidy region of Ladysmith, BC.

Improved on a 23.48 acre lot, Timberland Mobile Home Park consists of 142 mobile home sites, a two storey wood-frame mixeduse building and a large workshop on the south east corner of the property. All pads are serviced with well water, shared septic tanks, and individually metered hydro. The two storey, mixed-use building contains two fully-leased commercial units and two, four-bedroom suites on the upper floor. Privately owned and managed, the property is a well-cared for community that offers a forested, family-friendly setting with nicely cared for homes.

## SALIENT DETAILS

| Civic Address      | 3660 Hallberg Road, Nanaimo, BC                                     |
|--------------------|---------------------------------------------------------------------|
| PID                | 005-002-010                                                         |
| Lot Size           | 23.48 Acres                                                         |
| No. of Home Sites  | 142                                                                 |
| Buildings          | Two storey commercial/residential building plus a 2,400 sf workshop |
| Services           | Well water and shared septic tanks                                  |
| Zoning             | МНР                                                                 |
| Topography         | Level                                                               |
| Average Pad Rental | \$496/month                                                         |
| Asking Price       | Consult with the listing agents                                     |