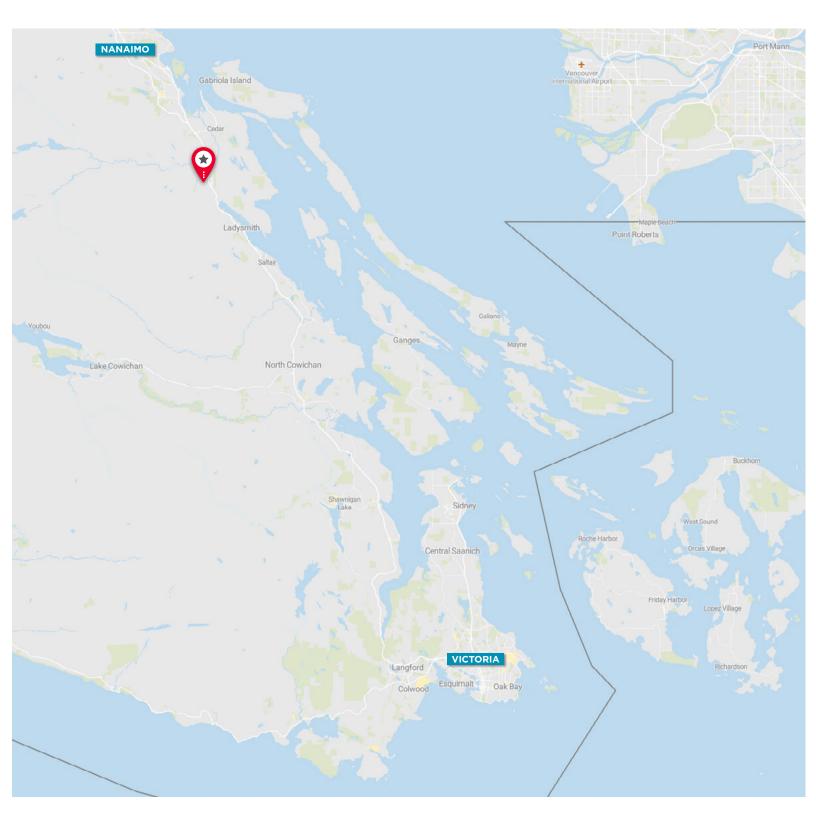

### LOCATION

- 16km south of Nanaimo
- Immediate access to the Trans-Canada Highway which links to the rest of Vancouver Island
- Nanaimo Airport (YCD) is 2 km east of the Subject Property
- Duke Point and Departure Bay Ferries are a short 15 25 minute drive North
- Steps to the local pub, Timberland Pub and Liquor Store
- Nearby recreational facilities include Cottonwood Golf Course and WildPlay Elements Aerial Park