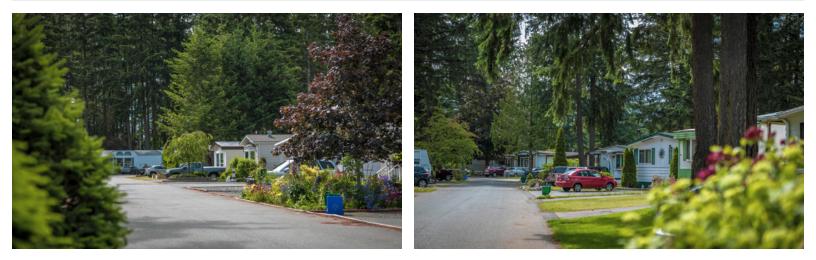

Improved on a 23.48 acre lot, Timberland Mobile Home Park consists of 142 mobile home sites, a two storey wood-frame mixeduse building and a large workshop on the south east corner of the property. All pads are serviced with well water, shared septic tanks, and individually metered hydro. The two storey, mixed-use building contains two fully-leased commercial units and two, four-bedroom suites on the upper floor. Privately owned and managed, the property is a well-cared for community that offers a forested, family-friendly setting with nicely cared for homes.